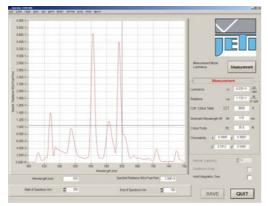

Radiometric software

Colorimetric software

## General technical data

Wavelength range 380 ... 780 nm for VIS versions

250 ... 500 nm for UV versions

Optical resolution 5 or 9 nm FWHM (8 or 12 nm Rayleigh)

Digital resolution 15-Bit

Optical input SMA or ST

Stray light < 10<sup>-3</sup> (ASTM E387, GG495, 4 mm,

 $\lambda = 420 \text{ nm} / 630 \text{ nm}$ 

Interface USB 2.0 full speed; Virtual COM Driver, 8N1,

max. 921 kBd

Please refer to the appropriate data sheet for a particular instrument for details.